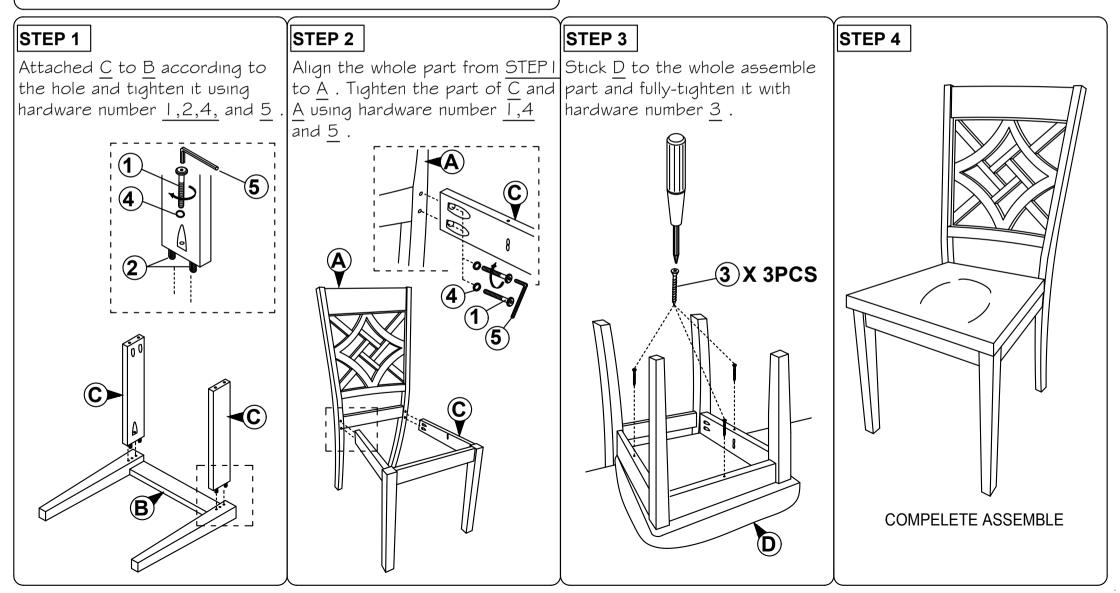

## **ASSEMBLY INSTRUCTION**

## **MODEL : 340C**

Read this instruction carefully. Remove all wrapping material, staples and straps from the carton. See hardware and furniture part list

For guidance. Be sure you have all wooden furniture parts on a clean and flat soft surface, such as a carpet or rug, to prevent from being scratched. Follow the figure to start assembling. CAUTION :

- 1. Do not FULLY TIGHTEN the nut or screw untill all is ready to assemble.
- 2. Do not OVER TIGHTEN the nut or screw to avoid causing damages to the thread.
- 3. Keep all hardware part out reach of children.

| NO | PART LIST              | QTY   | NO | DESRIPTION           |            | QTY   |
|----|------------------------|-------|----|----------------------|------------|-------|
| А  | BACK REST              | 1 PC  | 1  | JCBC SCREW M6 X 50MM | 0          | 6 PCS |
| В  | FRONT LEG              | 1 PC  | 2  | WOOD DOWEL Ø8 x 30MM |            | 4 PCS |
| С  | SIDE RAIL              | 2 PCS | 3  | CSK SCREW M4 x 30MM  | OLIMAN AND | 3 PCS |
| D  | WOODEN SEAT WITH SCOOP | 1 PC  | 4  | SPRNG WASHER M6      | 0          | 6 PCS |
|    |                        |       | 5  | M4 ALLEN KEY         |            | 1 PC  |